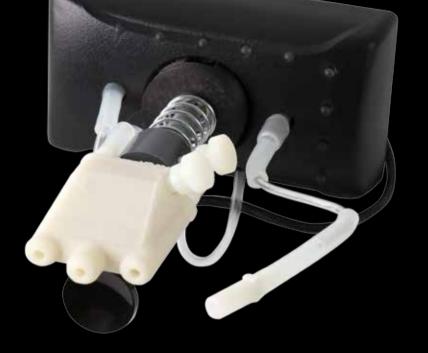

## MyControl + MyStick

All common PCs and consoles can be operated with our special joysticks.

There are two possibilities of operation depending on the handicap. Both joysticks must be connected to the USB port of the console.