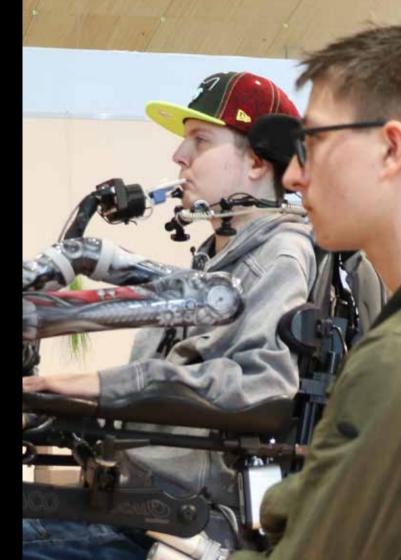

## MyControl + MyStick

All common PCs and consoles can be operated with our special joysticks.

There are two possibilities of operation depending on the handicap. Both joysticks must be connected to the USB port of the console.