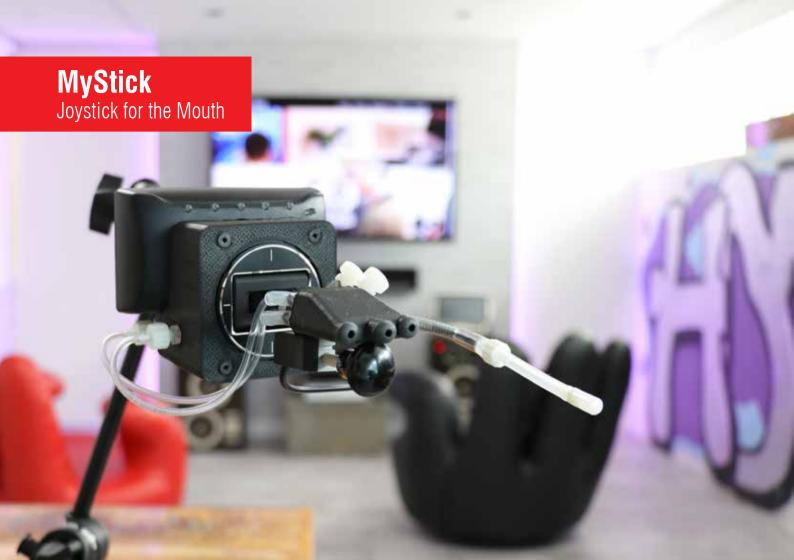

## MyControl + MyStick

All common PCs and consoles can be operated with our special joysticks.

There are two possibilities of operation depending on the handicap. Both joysticks must be connected to the USB port of the console.